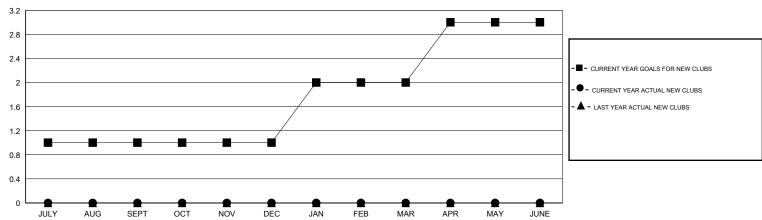

## LOCATION OKLAHOMA

GMT CA 1

|               |                  | Clubs               |                            |                             | Members               |                    |                            |                              |                             |  |
|---------------|------------------|---------------------|----------------------------|-----------------------------|-----------------------|--------------------|----------------------------|------------------------------|-----------------------------|--|
|               | RESU             | LTS FOR 2013-2014   |                            |                             | RESULTS FOR 2013-2014 |                    |                            |                              |                             |  |
| QUARTER       | NEW CLUB<br>GOAL | ACTUAL NEW<br>CLUBS | ACTUAL<br>DROPPED<br>CLUBS | ACTUAL NET<br>GAIN/<br>LOSS | QUARTER               | NEW MEMBER<br>GOAL | ACTUAL TOTAL MEMBERS ADDED | ACTUAL<br>DROPPED<br>MEMBERS | ACTUAL NET<br>GAIN/<br>LOSS |  |
| JULY/AUG/SEPT | 1                | 0                   | 0                          | 0                           | JULY/AUG/SEPT         | 30                 | 27                         | 33                           | -6                          |  |
| OCT/NOV/DEC   | 0                | 0                   | 0                          | 0                           | OCT/NOV/DEC           | 20                 | 25                         | 26                           | -1                          |  |
| JAN/FEB/MAR   | 1                | 0                   | 1                          | -1                          | JAN/FEB/MAR           | 20                 | 14                         | 21                           | -7                          |  |
| APR/MAY/JUNE  | 1                | 0                   | 0                          | 0                           | APR/MAY/JUNE          | 30                 | 0                          | 0                            | 0                           |  |

## GOALS AND ACTUAL NEW CLUBS CUMULATIVE

| DROPPED CLUBS: 1  DROPPED MEMBERS         | 23 CLUBS<br>NEW MEN | S OF 38 ADDED 1 OR MORE<br>MBERS | GENDER DISTRIBUTION  MALE 552 (67.90%)  FEMALE 261 (32.10%)   |  |                 |
|-------------------------------------------|---------------------|----------------------------------|---------------------------------------------------------------|--|-----------------|
| DECEASED 1 CLUB CANCELLED OTHER 7 TOTAL 8 | ASSESSM             | RE FOR HEALTH<br>IENT DATA       | FAMILY UNIT MEMBERS  HEAD OF HOUSEHOLD  NON-HEAD OF HOUSEHOLD |  | 118<br>59<br>59 |