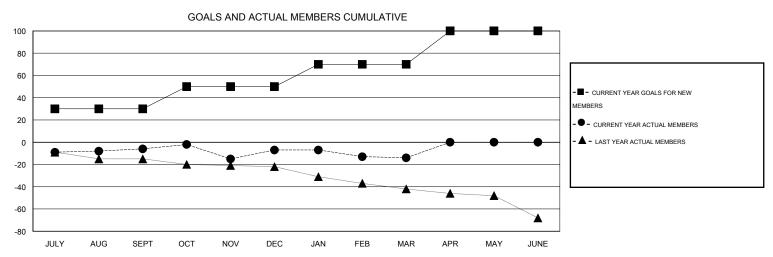

## LOCATION OKLAHOMA

GMT CA 1

|               |                  | Clubs               |                            |                             | Members               |                    |                            |                              |                             |  |
|---------------|------------------|---------------------|----------------------------|-----------------------------|-----------------------|--------------------|----------------------------|------------------------------|-----------------------------|--|
|               | RESU             | LTS FOR 2013-2014   |                            |                             | RESULTS FOR 2013-2014 |                    |                            |                              |                             |  |
| QUARTER       | NEW CLUB<br>GOAL | ACTUAL NEW<br>CLUBS | ACTUAL<br>DROPPED<br>CLUBS | ACTUAL NET<br>GAIN/<br>LOSS | QUARTER               | NEW MEMBER<br>GOAL | ACTUAL TOTAL MEMBERS ADDED | ACTUAL<br>DROPPED<br>MEMBERS | ACTUAL NET<br>GAIN/<br>LOSS |  |
| JULY/AUG/SEPT | 1                | 0                   | 0                          | 0                           | JULY/AUG/SEPT         | 30                 | 27                         | 33                           | -6                          |  |
| OCT/NOV/DEC   | 0                | 0                   | 0                          | 0                           | OCT/NOV/DEC           | 20                 | 25                         | 26                           | -1                          |  |
| JAN/FEB/MAR   | 1                | 0                   | 1                          | -1                          | JAN/FEB/MAR           | 20                 | 14                         | 21                           | -7                          |  |
| APR/MAY/JUNE  | 1                | 0                   | 0                          | 0                           | APR/MAY/JUNE          | 30                 | 0                          | 0                            | 0                           |  |